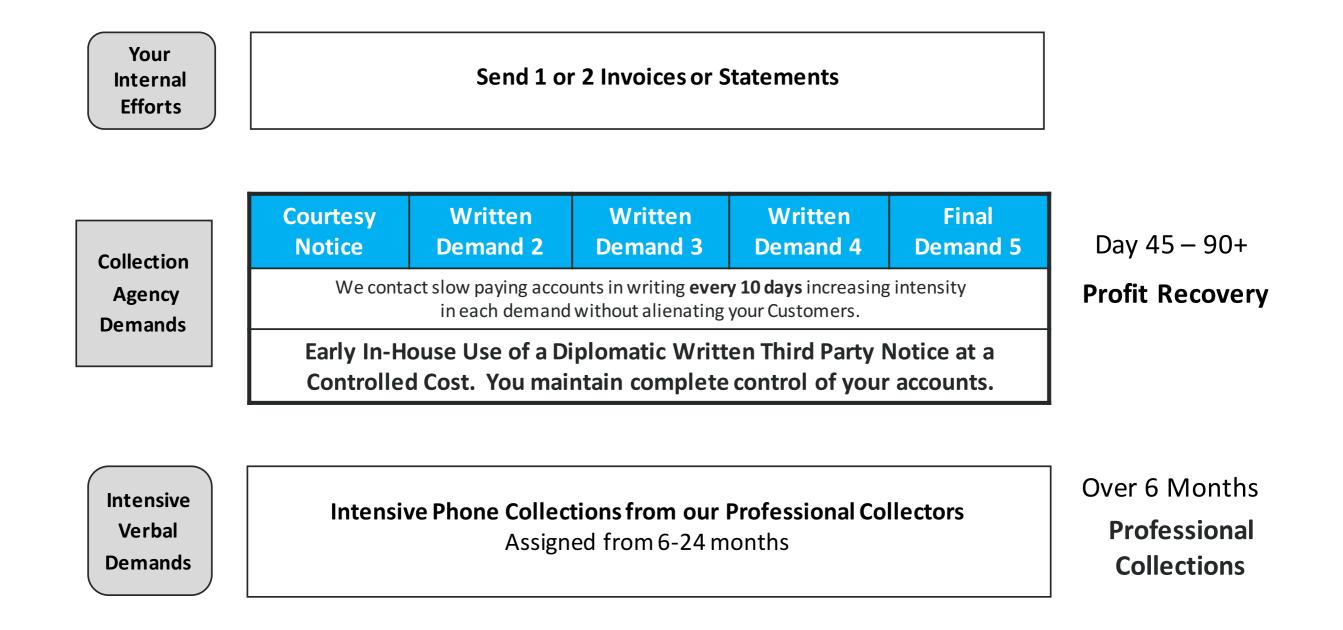

## The TSI 3 Step Approach to Cash Flow

### **Introducing TSI Profit Recovery**

| tsi            |  |
|----------------|--|
| Profit Recover |  |

- We make five Collection Demands over 85 days
- Resolution often occurs as soon as a 3<sup>rd</sup> party is involved
- For an average of \$16.00 per account depending on volume
- Best utilized in the 45-90 day range
- All money goes directly to your company or practice
   This is instant cash flow for you