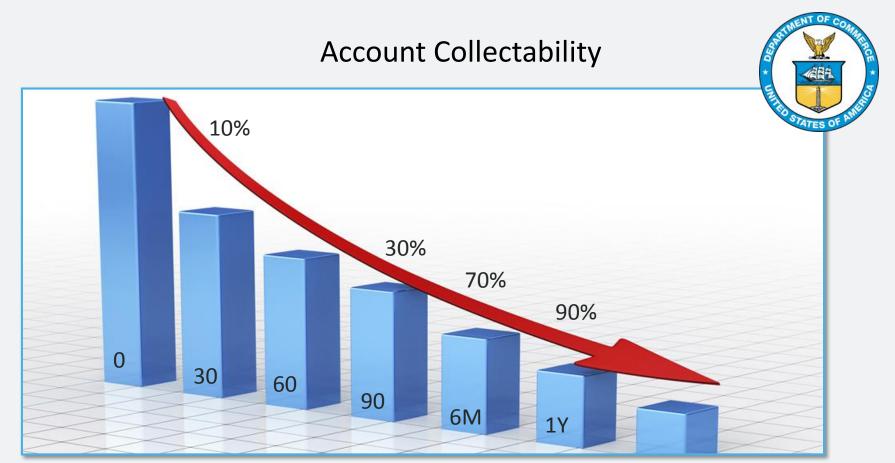

**Total Days Delinquent** 

### Let's Agree on a Few Things

- Consistent and effective follow-up can be challenging and expensive
- Most practices would prefer to never have to use a collection agency or attorney at all
- ✓ The older a patient account gets, the harder it is to collect