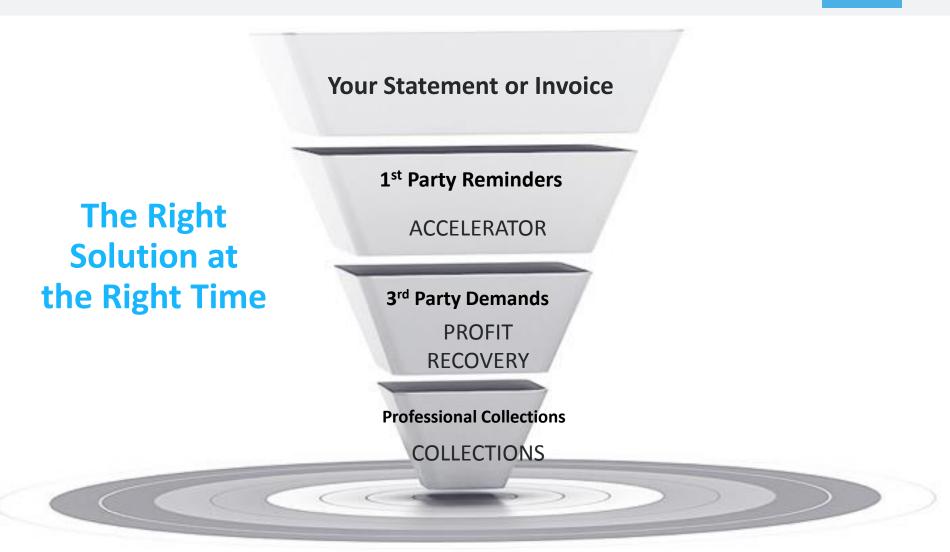

# How to Collect from All Four Types of Payers

## For **Distracted** Payers -ACCELERATOR

- Accounts submitted after one or two internal attempts
- We execute 5 polite reminders in the name of your practice
- Over a 35 day timeframe
- You pay a fixed fee of between \$6.00 \$16.00 per account
- Less expensive than sending statements, letters or phone calls

# For **Disrespectful** Payers – PROFIT RECOVERY

tsi

• We make 5 Collection Demands from a third party

3<sup>rd</sup> Party Demands (Profit Recovery)

- Recoveries occur as soon as a 3<sup>rd</sup> party is involved
- You pay flat fee between \$6.00 \$16.00 per account depending on volume for five 3<sup>rd</sup> party demands
- Best utilized in the 45-90 day range
- All money goes directly to your practice this is instant cash flow

# The **Deliberate** Debtor – COLLECTIONS

tsi

- Our national team of professional collectors will turn up the heat on your high-risk accounts
- Services include: skip-tracing, asset discovery & legal efforts
- Contingency/percentage based fee structure
- If there is no collection, there is no charge
- Submit accounts and access reports from your Online Client Portal