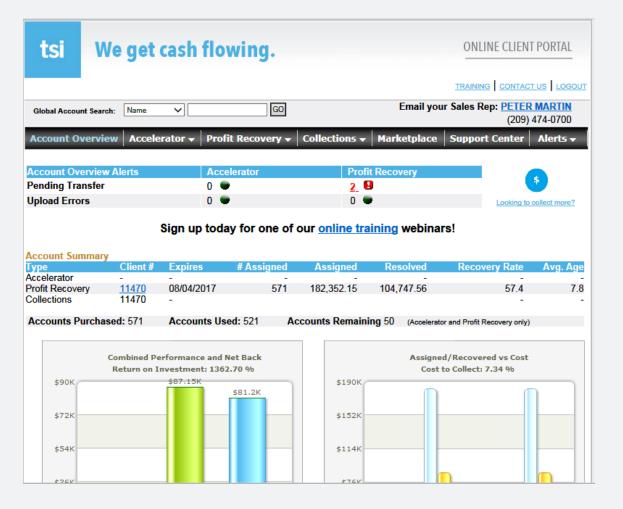

#### tsi

 Online client portal for submitting accounts & reporting

\*demo available on request

- Free client launch & support
- 24/7 Access
- Free training for your staff

Our Technology Solutions Can Help You Automate Your Cash-Flow