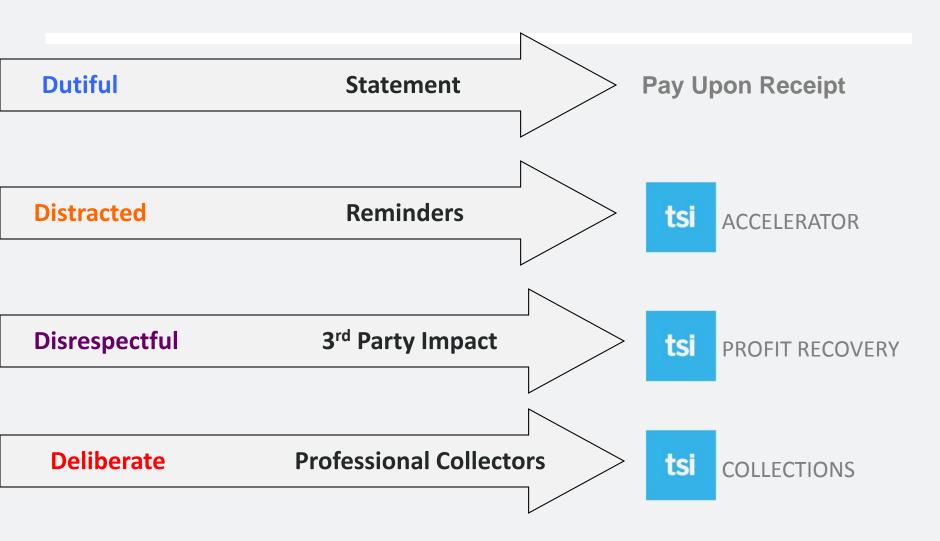

#### **The Four Patient Payer Types**

Here is what we know:

- → You deal with all four
- → They all require a different approach
- → It is a mistake to treat them all the same

# How to Collect from All Four Types of Payers

## For **Distracted** Payers -ACCELERATOR

- Accounts submitted after one or two internal attempts
- We execute 5 polite reminders in the name of your practice
- Over a 35 day timeframe
- You pay a fixed fee of between \$6.00 \$16.00 per account
- Less expensive than sending statements, letters or phone calls

# For **Disrespectful** Payers – PROFIT RECOVERY

tsi

• We make 5 Collection Demands from a third party

3<sup>rd</sup> Party Demands (Profit Recovery)

- Recoveries occur as soon as a 3<sup>rd</sup> party is involved
- You pay flat fee between \$6.00 \$16.00 per account depending on volume for five 3<sup>rd</sup> party demands
- Best utilized in the 45-90 day range
- All money goes directly to your practice this is instant cash flow

# The **Deliberate** Debtor – COLLECTIONS

tsi

- Our national team of professional collectors will turn up the heat on your high-risk accounts
- Services include: skip-tracing, asset discovery & legal efforts
- Contingency/percentage based fee structure
- If there is no collection, there is no charge
- Submit accounts and access reports from your Online Client Portal

It is time for the professional debtors to deal with professional collectors